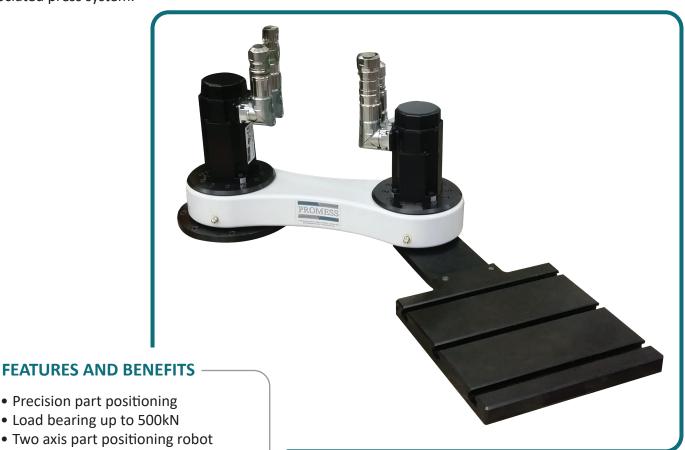

Promess designed the PRO-Bot2x to bridge the gap between fully automated and manual operations.

The PRO-Bot2x is capable of accurate movement to multiple press positions, allowing for multiple operations to be performed in one setup. Parts can be easily transferred to load/unload positions where they can be interfaced manually or via robotics.

PRO-Bot2x is designed for the UltraPRO platform, allowing a single controller to run the PRO-Bot2x and associated press system.

Safely load/unload parts in work area